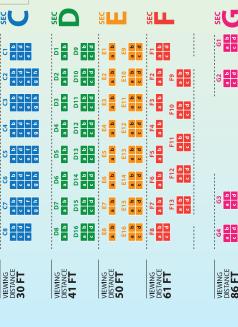

### **Seating Chart And Capacity**

We have adjusted the seating chart to add additional tables, but we will continue to operate at a 25% reduced capacity through 2022. We are reserving the B and C sections for large parties of six or more as well as groups of subscribers who choose to sit together at the same table. We have significantly increased the private tables of two and four in sections E and F to provide more private seating options. We are encouraging guests to sit at private tables and only share tables with friends and family.

Sections B

H M

83

B4 b d b d b d d d d

е n a g

P d D B

VIEWING DISTANCE 20 FT

H H

> A11 a b

> > A20 c d b

Circle Preferred Seating Area

**MAIN STAGE** 

and C are reserved for parties of six or more.

| Method of payment (circle one): | VISA | Изовется | AMERICAN BORRESS | Δ |
|---------------------------------|------|----------|------------------|---|
| CAKD NUMBEK                     |      |          |                  |   |