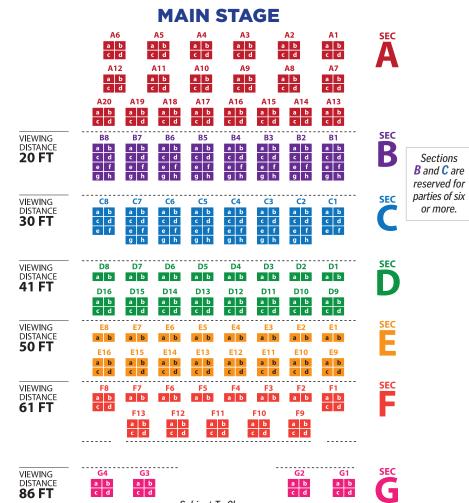

### **Seating Chart And Capacity**

We have adjusted the seating chart to add additional tables, but we will continue to operate at a 25% reduced capacity through 2022. We are reserving the B and C sections for large parties of six or more as well as groups of subscribers who choose to sit together at the same table. We have significantly increased the private tables of two and four in sections E and F to provide more private seating options. We are encouraging guests to sit at private tables and only share tables with friends and family.

Sections B

H M

83

B4 b d b d b d d d d

е n a g

P d D B

VIEWING DISTANCE 20 FT

H H

> A11 a b

> > A20 c d b

Circle Preferred Seating Area

**MAIN STAGE** 

and C are reserved for parties of six or more.

| Method of payment (circle one): | VISA | Изовется | AMERICAN BORRESS | Δ |
|---------------------------------|------|----------|------------------|---|
| CAKD NUMBEK                     |      |          |                  |   |

| G2 G1 G1 C | TAGE               | AA 6 5 4 3          | BB 6 5 4      | CC 6 5 4        | PD 6 5 4        |
|------------------------------------------|--------------------|---------------------|---------------|-----------------|-----------------|
| '                                        | DWAY S             | A 6 5 4 3 2 1 A     | 6 5 4 3 2 1 B | C 6 5 4 3 2 1 C | D 6 5 4 3 2 1 D |
| 0 e U                                    | OFF BROADWAY STAGE | 7 AA                | 8             |                 | 5 9 0 00 Z      |
| 6 6 6 6 6 6 6 6 6 6 6 6 6 6 6 6 6 6 6    | 0                  |                     |               |                 |                 |
| VIEWING<br>DISTANCE<br>86 FT             | perred             | relarea<br>Ing Area | \             |                 |                 |
|                                          | /                  | Circle              |               |                 |                 |

3 2 1

THEATRE ENTRANCE

Seating Charts Subject To Change

subscriptions@broadwaypalm.com • 239.278.4422

1380 Colonial Boulevard Fort Myers, FL 33907

BROADWAY