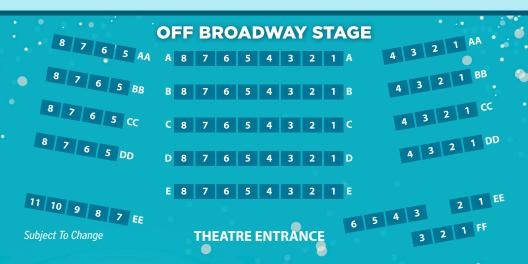

|                                 |                                                                                                                                                            |                                                |                     |                                                      |                                                                                                                                                                        | MAIN                                                                                                    | MAIN STAGE                                                                                                                                                                                                |                                                                                                |         |                                          |
|---------------------------------|------------------------------------------------------------------------------------------------------------------------------------------------------------|------------------------------------------------|---------------------|------------------------------------------------------|------------------------------------------------------------------------------------------------------------------------------------------------------------------------|---------------------------------------------------------------------------------------------------------|-----------------------------------------------------------------------------------------------------------------------------------------------------------------------------------------------------------|------------------------------------------------------------------------------------------------|---------|------------------------------------------|
| 2022/2023 SEASON                |                                                                                                                                                            | SUBSCRIPTION FORM                              | FORM                | Circle Preferred<br>Circle Preferred<br>Seating Area | red A6<br>rea 2 b<br>A14 A13                                                                                                                                           | A5 A4<br>a b a b<br>c d c d<br>A12 A11                                                                  | A3 A2<br>A b a b<br>A10 A9<br>A10 A9                                                                                                                                                                      | A1                                                                                             | Щ.      | Show only<br>tickets not<br>available in |
| LAST NAME                       | FIRST NAME                                                                                                                                                 | NAME                                           |                     |                                                      | a b a b<br>c d c d<br>A22 A21<br>a b a b                                                                                                                               | a b a b<br>c d c d<br>A20 A19<br>a b a b                                                                | a b a b<br>c d c d<br>A18 A17<br>a b a b                                                                                                                                                                  | a b a b<br>c d c d<br>A16 A15<br>a b a b                                                       | ·       | Section A.                               |
| ADDRESS                         |                                                                                                                                                            |                                                |                     | VIEWING                                              |                                                                                                                                                                        | р<br>86<br>С                                                                                            |                                                                                                                                                                                                           |                                                                                                | ы       | Cartions R                               |
| CITY / STATE / ZIP CODE         |                                                                                                                                                            |                                                |                     | 2011                                                 | 0 4 4 0<br>7 6 4 7<br>7 6 7<br>7 6 7<br>7 7<br>7 7<br>7 7<br>7 7<br>7 7<br>7 7<br>7                                                                                    | 2 2 2 0<br>2 2 2 2                                          | a a   b f   b f   b f                                                                                                                                                                                     |                                                                                                |         | and C are<br>reserved                    |
| PHONE                           |                                                                                                                                                            |                                                |                     | VIEWING<br>DISTANCE<br><b>30 FT</b>                  | 2<br>2<br>2<br>2<br>3<br>3<br>4<br>4<br>5<br>4<br>5<br>4<br>5<br>4<br>5<br>6<br>6<br>7<br>6<br>7<br>7<br>6<br>7<br>7<br>7<br>7<br>7<br>7<br>7<br>7<br>7<br>7<br>7<br>7 |                                                                                                         | C C C C C C C C C C C C C C C C C C C                                                                                                                                                                     | 9 6 7 9 0<br>7 7 9 0<br>9 6 7 9<br>7 7<br>7 7<br>7 7<br>7 7<br>7 7<br>7 7<br>7 7<br>7 7<br>7 7 | чU      | of six<br>or more.                       |
| EMAIL ADDRESS                   |                                                                                                                                                            |                                                |                     | VIEWING                                              | D8                                                                                                                                                                     | D7 D6                                                                                                   | D4                                                                                                                                                                                                        | 5                                                                                              | SEC     |                                          |
| Method of payment (circle one): | e):                                                                                                                                                        | STEED<br>STEED                                 | DISCOVER            | 41 FT                                                | 5                                                                                                                                                                      | D15<br>D15<br>D15<br>D15<br>D15<br>D15<br>D15<br>D15<br>D15<br>D15                                      | a b<br>D13 D12<br>c d b<br>c d b                                                                                                                                                                          |                                                                                                |         |                                          |
| CARD NUMBER                     |                                                                                                                                                            |                                                |                     | DISTANCE<br>50 FT                                    | E9     E8     E/       a b     a b     a b     a b       a b     a b     a b     a b       a b     a b     a b     a b       a b     a b     a b     a b               | ra <sup>Li</sup> e<br><sub>C</sub> a <sup>L</sup>                                                       | E E E E E E E E E E E E E E E E E E E                                                                                                                                                                     | es e                                                       |         |                                          |
| EXPIRATION DATE                 |                                                                                                                                                            | CVV/SECURITY CODE                              |                     | VIEWING<br>DISTANCE<br><b>61 FT</b>                  | 6 a                                                                                                                                                                    | a F6<br>5 F5<br>6 F5                                                                                    | 4<br>2<br>2<br>2<br>4<br>2<br>4<br>3<br>3<br>4<br>3<br>3<br>4<br>4<br>3<br>4<br>4<br>3<br>4<br>4<br>3<br>4<br>4<br>3<br>4<br>4<br>3<br>4<br>4<br>3<br>4<br>4<br>3<br>4<br>4<br>5<br>4<br>4<br>5<br>4<br>5 | 2 <mark>4</mark><br>8                                                                          | ы.<br>Н |                                          |
| For Office Use Only:            |                                                                                                                                                            |                                                |                     |                                                      |                                                                                                                                                                        | F13<br>6 0<br>6 0<br>6 0<br>7 0<br>7 1<br>7 1<br>7 1<br>7 1<br>7 1<br>7 1<br>7 1<br>7 1<br>7 1<br>7 1   |                                                                                                                                                                                                           |                                                                                                |         |                                          |
| ACCOUNT NUMBER                  |                                                                                                                                                            | RES                                            |                     | VIEWING<br>DISTANCE<br>86 FT                         | 64<br>a b<br>c d<br>c d<br>d<br>d<br>d<br>d<br>d<br>d<br>d<br>d<br>d<br>d<br>d<br>d<br>d                                                                               |                                                                                                         | TY 382                                                                                                                                                                                                    | G2<br>a b<br>c d<br>c d<br>c d<br>c d                                                          | щŪ      |                                          |
|                                 | Mail, drop off or email completed form to:<br>Broadway Palm Dinner Theatre<br>Attn: Season Subscriptions<br>1380 Colonial Boulevard<br>Fort Mores El 33007 | ompleted form to:<br>• <b>Theatre</b><br>tions | Circle Pr<br>Seatin | Circle Preferred<br>Seating Area                     |                                                                                                                                                                        | 8 2 3 A 5 6 5 3 7   8 7 6 5 6 5 6 3 3 7   7 6 5 6 5 6 5 6 3 2 7   7 6 5 6 5 6 5 7 5   7 6 5 7 6 5 7 5 7 | 4 3 2 1 6<br>4 3 2 1 6<br>4 3 2 1 6<br>4 3 2 1 C<br>4 3 2 1 C                                                                                                                                             |                                                                                                |         |                                          |
| <b>PALM</b>                     | ubscriptions@broadway                                                                                                                                      | subscriptions@broadwaypalm.com • 239.278.4422  |                     | *Seating Charts Subject To Change                    | s Subject To Chang                                                                                                                                                     | ie Theatre Entrance                                                                                     |                                                                                                                                                                                                           | 6 5 4 3<br>3 2 1 FF                                                                            | 壯       |                                          |