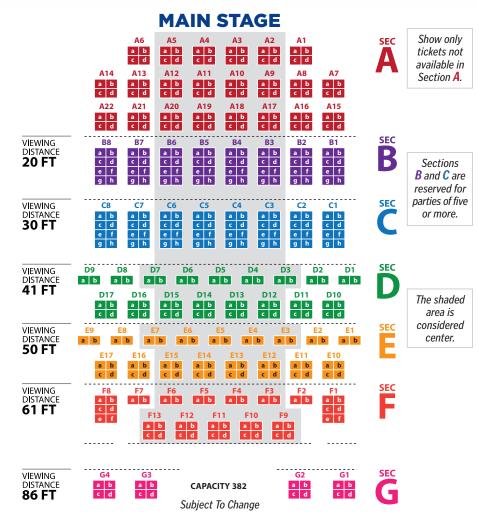

# Please circle your preferred area of seating.

**EMAIL ADDRESS** 

Reservations are processed in the order received. Please be advised that your preferred seating may not be open.

The best available will be reserved.

### Main Stage/Concert Preferred Section

B C D E F Left Center Right

### Off Broadway Preferred Section

A B C D E F Left Center Right