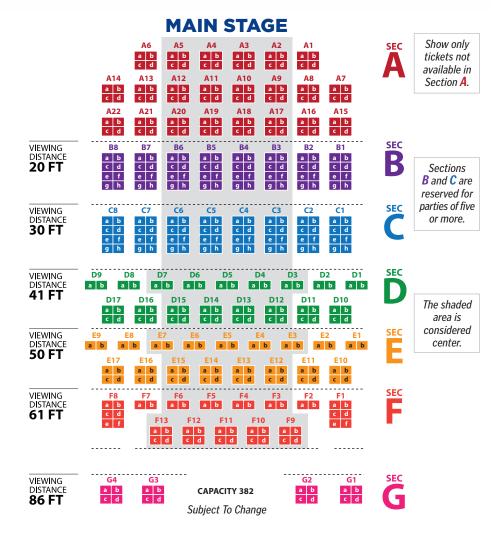

# Please circle your preferred area of seating.

Please be advised that your preferred seating may not be open. Reservations are processed in the order received. The best available will be reserved.

Main Stage/Concert Preferred Section A B C D E F G Left Center Right

### **Off Broadway Preferred Section**

A B C D E F Left Center Right