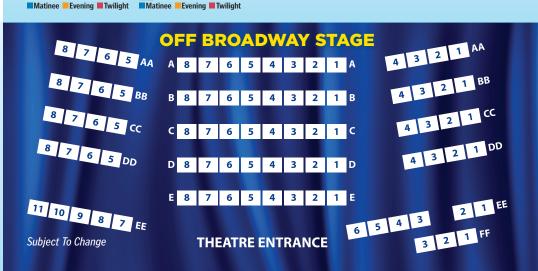

# Please circle your preferred area of seating.

Please be advised that your preferred seating may not be open. Reservations are processed in the order received. The best available will be reserved.

Main Stage/Concert Preferred Section A B C D E F G Left Center Right

### **Off Broadway Preferred Section**

A B C D E F Left Center Right