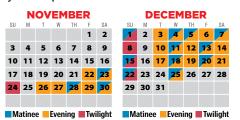

**NOVEMBER 22 – DECEMBER 25, 2024** Ebenezer Scrooge and his infamous "Bah, Humbug!" takes the stage in this beloved musical. Scrooge is visited by the ghosts of Christmas Past, Present and Future to show him cheerful

memories from his past, cruel realities from his present and the very likely future. Scrooge learns important lessons about his impact on the lives of others, especially Bob Cratchit and his ailing son, Tiny Tim. This classic story captures the essence of the holidays and is perfect entertainment for the entire family.