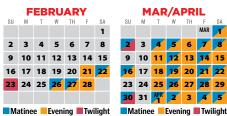

### FEBRUARY 15, 2025

More than 50 years after "the music died", the story of this true rock and roll icon comes to life in this musical journey through Buddy's impressive rise to fame. Buddy's original sound and dazzling talent are highlighted with live renditions of his greatest hits. You'll be dancing in the aisles and cheering for more when you hear over 20 Buddy Holly hits including *Maybe Baby, Every Day, Peggy Sue, That'll be the Day, Oh Boy, Rave On* plus Ritchie Valens' *La Bamba* and The Big Boppers' *Chantilly Lace.* 

#### FEBRUARY 21 -APRIL 5, 2025

This Tony Award-winning musical comedy follows Bobby Child, a young banker who dreams of being a star. Sent to foreclose on a failing theater, Bobby falls for the theater owner's daughter. To win her heart and save the theater, Bobby disguises himself as a famous Broadway producer, but confusion and hilarity ensue when the real producer shows up, along with Bobby's fiancée. Gershwin's hits include *I Got Rhythm, Embraceable You, Someone to Watch Over Me* and more!