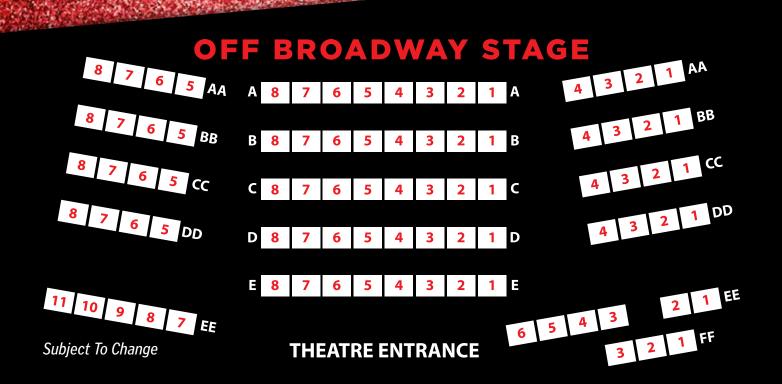

# OFF BROADWAY

|    |    | OC. | ТОІ | BEF | 2  |    |
|----|----|-----|-----|-----|----|----|
| SU | М  | T   | W   | TH  | F  | SA |
|    |    | 1   | 2   | 3   | 4  | 5  |
| 6  | 7  | 8   | 9   | 10  | 11 | 12 |
| 3  | 14 | 15  | 16  | 17  | 18 | 19 |
| 20 | 21 | 22  | 23  | 24  | 25 | 26 |
| 27 | 28 | 29  | 30  | 31  |    |    |
|    |    |     |     |     |    |    |