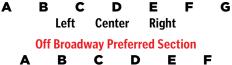

#### Please circle your preferred area of seating.

Reservations are processed in the order received.

Please be advised that your preferred seating may not be open. The best available will be reserved.

Main Stage/Concert Preferred Section

Left Center Right